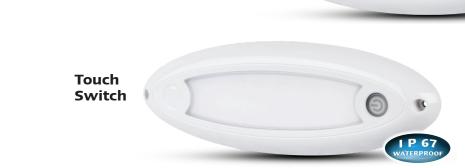

## **Interior/Exterior Lamps Large Oval**

IP67 Waterproof

400 Effective
Lumen Output

**2 Year** Warranty

High Brightness LEDs

• Natural White Light 4500K

• 630 Raw Lumen

• 400 Effective Lumen

• Voltage Range 10-30 Volt

• Low Profile Design

• 2 Year Warranty

**Function** Interior/Exterior Lamp

**Size** 201mm x 67mm x 14mm

**Voltage** 10V - 30V

LED Qty 45

**Lumen** 400 Effective Lumen

20109WM-SW

Touch Switch, Blister

**20109WM**Non Switch, Blister