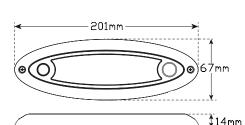

• Voltage Range 10-30 Volt

• Low Profile Design

• 2 Year Warranty

**Function** Interior/Exterior Lamp

**Size** 201mm x 67mm x 14mm

**Voltage** 10V - 30V

LED Qty 45

**Lumen** 400 Effective Lumen